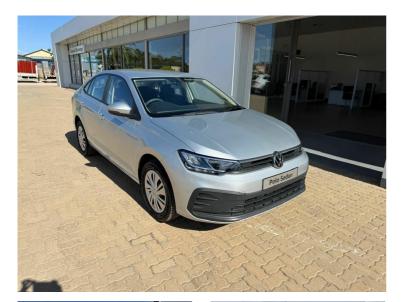

# Volkswagen Polo SEDAN 1.6 MANUAL Now N\$ 386,900

### Overview

| Registration  | NEW    |
|---------------|--------|
| Registered    | New    |
| Fuel Type     | Petrol |
| Colour        | Silver |
| Engine Size   | 1.6    |
| Interior Trim | N/A    |