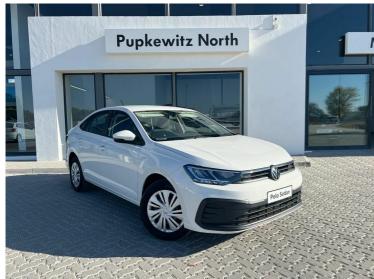

# Volkswagen Polo **SEDAN 1.6 MANUAL** Now N\$ 364,532

was <del>n\$ 384,532</del>

## **Overview**

| Registration  | DEMO   |
|---------------|--------|
| Registered    | 2025   |
| Fuel Type     | Petrol |
| Colour        | White  |
| Engine Size   | 1.6    |
| Interior Trim | Black  |