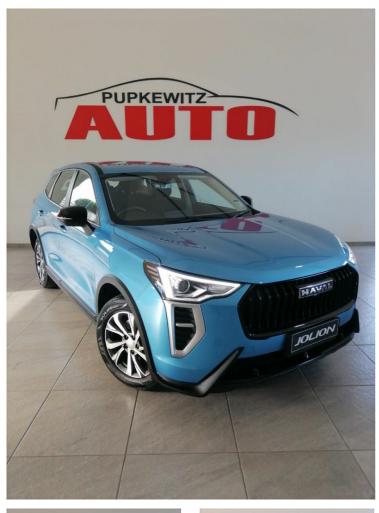

# **HAVAL JOLION 1.5T CITY** Now N\$ 350,900

## **Overview**

| Registration  | NEW    |
|---------------|--------|
| Registered    | 2025   |
| Fuel Type     | Petrol |
| Colour        | Blue   |
| Engine Size   | 1.5    |
| Interior Trim | Black  |