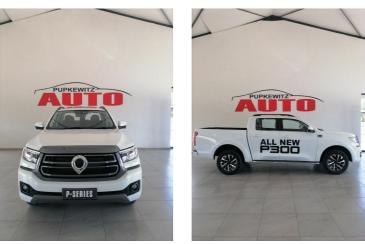

# GWM P300 2.4TD LT 4X4 A/T D/C P/U Now N\$ 649,900

was <del>n\$ 662,900</del>

## **Overview**

| Registration  | NEW    |
|---------------|--------|
| Registered    | 2025   |
| Fuel Type     | Diesel |
| Colour        | White  |
| Engine Size   | 2.4    |
| Interior Trim | Black  |

# Description

Now AVAILABLE in 2.4 TD 4x4 D/C.