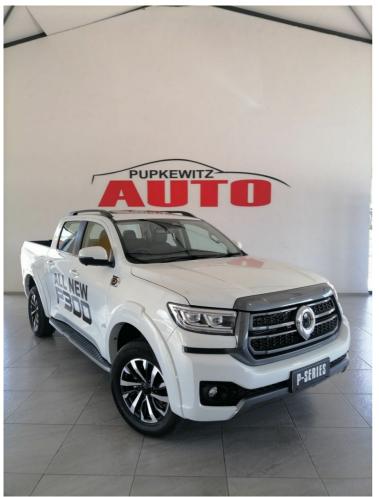

# GWM P300 2.4TD LT 4X4 A/T D/C P/U Now N\$ 649,900

was <del>n\$ 662,900</del>

## **Overview**

| Registration  | NEW    |
|---------------|--------|
| Registered    | 2025   |
| Fuel Type     | Diesel |
| Colour        | White  |
| Engine Size   | 2.4    |
| Interior Trim | Black  |

# Description

Now AVAILABLE in 2.4 TD 4x4 D/C.