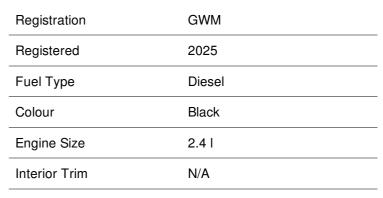

## GWM P500 2.4T DOUBLE CAB LUXURY 4X4



# Now N\$ 799,000

## **Overview**



Located atPupkewitz Auto Swakopmund

1191 Harold Pupkewitz street, Windhoek, Namibia

#### **Opening Hours**

| Monday    | 07:30 - 17:00 | Tuesday  | 07:30 - 17:00 |
|-----------|---------------|----------|---------------|
| Wednesday | 07:30 - 17:00 | Thursday | 07:30 - 17:00 |
| Friday    | 07:30 - 17:00 | Saturday | 07:30 - 12:00 |
| Sunday    | Closed        |          |               |

### Call: 064 418 800

Every effort has been made to ensure the accuracy of the information above, however, errors may occur. Do not rely entirely on this information but check with your centre about items which may affect your decision to purchase.