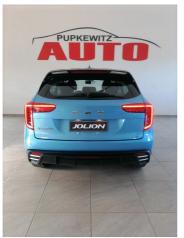

## **HAVAL JOLION 1.5T CITY**

#### **Overview**

| Registration  | NEW    |
|---------------|--------|
| Registered    | 2025   |
| Fuel Type     | Petrol |
| Colour        | Blue   |
| Engine Size   | 1.5    |
| Interior Trim | Black  |