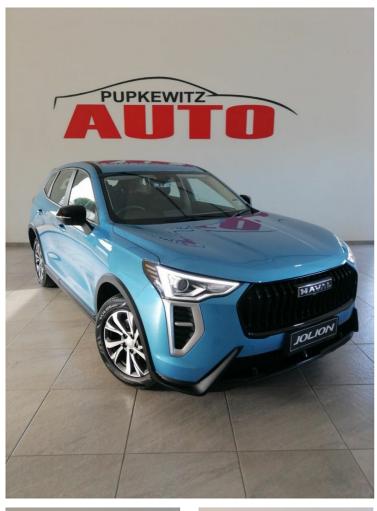

## **HAVAL JOLION 1.5T CITY**

#### **Overview**

| Registration  | NEW    |
|---------------|--------|
| Registered    | 2025   |
| Fuel Type     | Petrol |
| Colour        | Blue   |
| Engine Size   | 1.5    |
| Interior Trim | Black  |