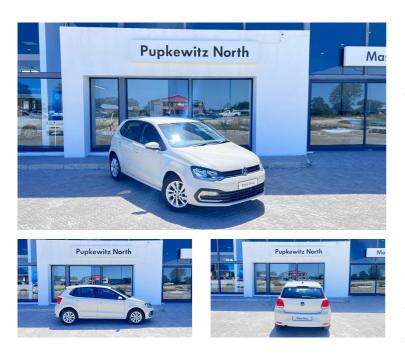

## Volkswagen POLO VIVO 1.6 77kW Life Tiptronic

# Now N\$ 345,000

#### **Overview**

| Registration  | NEW    |
|---------------|--------|
| Registered    | 2025   |
| Fuel Type     | Petrol |
| Colour        | Grey   |
| Engine Size   | 1.6    |
| Interior Trim | Black  |