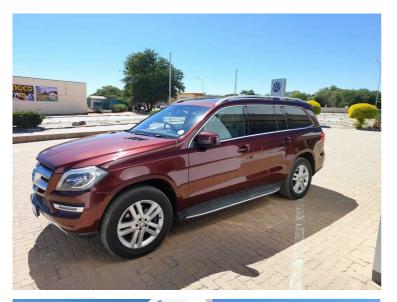

## Mercedes-Benz G-Class MERCEDES BENZ G-CLASS G350 BLUETEC (Automatic)

## Overview

| Registration | USED   |
|--------------|--------|
| Registered   | 2013   |
| Fuel Type    | N/A    |
| Colour       | Maroon |
|              |        |
| Engine Size  | 3      |