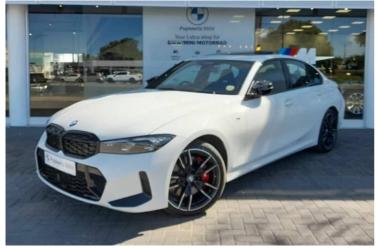

# BMW 3 Series M340I XDRIVE A/T (G20) Now N\$ 1,350,000

was <del>n\$ 1,398,000</del>

### **Overview**

| Registration  | DEMO1  |
|---------------|--------|
| Registered    | 2025   |
| Fuel Type     | Petrol |
| Colour        | White  |
| Engine Size   | 3      |
| Interior Trim | Black  |