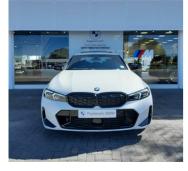

# BMW 3 Series M340I XDRIVE A/T (G20) Now N\$ 1,350,000

was <del>n\$ 1,398,000</del>

### **Overview**

| Registration  | DEMO1  |
|---------------|--------|
| Registered    | 2025   |
| Fuel Type     | Petrol |
| Colour        | White  |
| Engine Size   | 3      |
| Interior Trim | Black  |