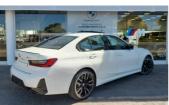

# BMW 3 Series M340I XDRIVE A/T (G20) Now N\$ 1,350,000

was <del>n\$ 1,398,000</del>

### **Overview**

| Registration  | DEMO1  |
|---------------|--------|
| Registered    | 2025   |
| Fuel Type     | Petrol |
| Colour        | White  |
| Engine Size   | 3      |
| Interior Trim | Black  |