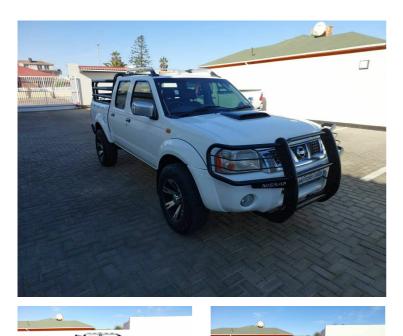

## Nissan NP300 Hardbody 2.5TDI DOUBLE CAB 4X4

# Now N\$ 199,900

### **Overview**

| Registration  | NISSAN |
|---------------|--------|
| Registered    | 2016   |
| Fuel Type     | Diesel |
| Colour        | White  |
| Engine Size   | 2.5    |
| Interior Trim | N/A    |