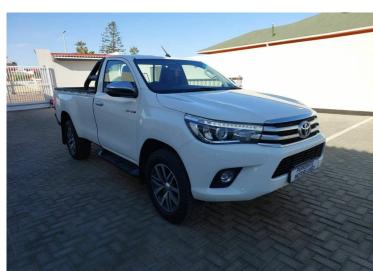

| Registration  | TOYOTA |
|---------------|--------|
| Registered    | 2019   |
| Fuel Type     | Diesel |
| Colour        | White  |
| Engine Size   | 2.8    |
| Interior Trim | N/A    |
|               |        |