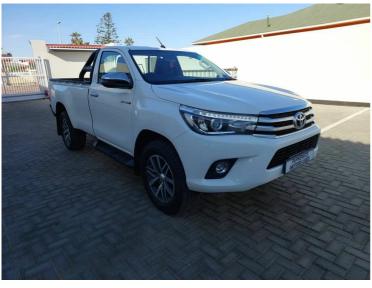

| Registration  | TOYOTA |
|---------------|--------|
| Registered    | 2019   |
| Fuel Type     | Diesel |
| Colour        | White  |
| Engine Size   | 2.8    |
| Interior Trim | N/A    |
|               |        |