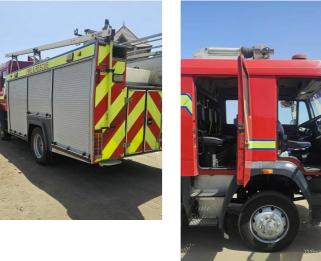

# MAN 4x4 6000cc Fire **Truck** Now N\$ 1,350,000

## **Description**

2005 MAN 6000cc Fire Engine 6-Seat HGV