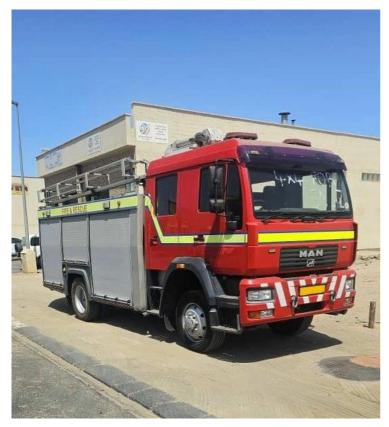

# MAN 4x4 6000cc Fire **Truck** Now N\$ 1,350,000

## **Description**

2005 MAN 6000cc Fire Engine 6-Seat HGV