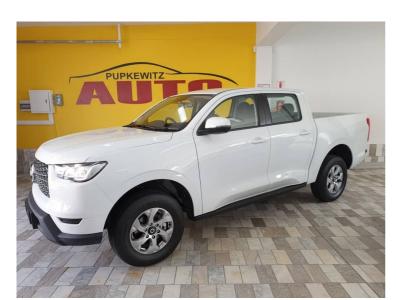

## GWM P SERIES D/CAB 2.0 DIESEL D-CAB 2.0TD SX 4X4 6MT

# Now N\$ 523,900

### **Overview**

| Mileage       | N/A    |
|---------------|--------|
| Registration  | 13     |
| Registered    | New    |
| Fuel Type     | Diesel |
| Colour        | Black  |
| Engine Size   | 21     |
| Interior Trim | black  |