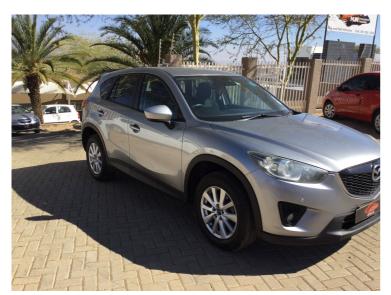

# Mazda CX-5 2.2DE ACTIVE A/T Now N\$ 165,000

## Overview

| Mileage       | 75,000 km |
|---------------|-----------|
| Registration  | USED      |
| Registered    | 2013      |
| Fuel Type     | Diesel    |
| Colour        | Grey      |
| Engine Size   | 2.2       |
| Interior Trim | Grey      |