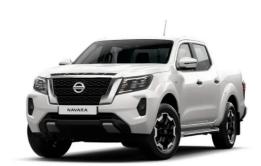

# Nissan Navara 2.5DDTI LE 4X4 A/T D/C P/U Now N\$ 676,400

## **Overview**

| Mileage       | N/A    |
|---------------|--------|
| Registration  | NISSAN |
| Registered    | New    |
| Fuel Type     | Diesel |
| Colour        | White  |
| Engine Size   | 2.5    |
| Interior Trim | N/A    |