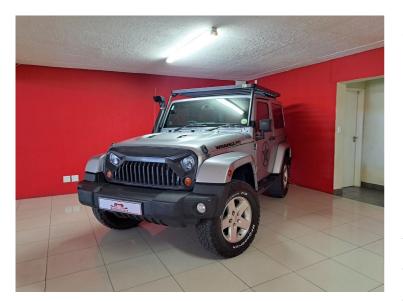

# Jeep Wrangler RUBICON 3.6L V6 2DR Now N\$ 359,900

### **Overview**

| Mileage       | 92,800 km |
|---------------|-----------|
| Registration  | 365       |
| Registered    | 2014      |
| Fuel Type     | Petrol    |
| Colour        | Silver    |
| Engine Size   | 3.6 l     |
| Interior Trim | Black     |