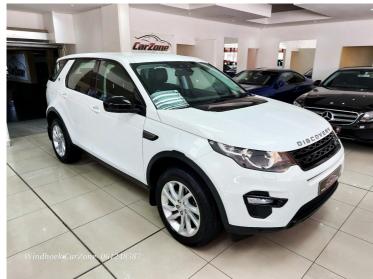

# **Land Rover Discovery** Sport 2.2 SD4 SE Now N\$ 359,900

was n\$ 399,900

# **Overview**

| Mileage       | 95,000 km |
|---------------|-----------|
| Registration  | 3104      |
| Registered    | 2017      |
| Fuel Type     | Diesel    |
| Colour        | White     |
| Engine Size   | 2.2       |
| Interior Trim | Black     |