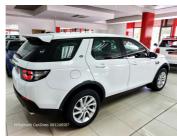

# **Land Rover Discovery** Sport 2.2 SD4 SE Now N\$ 359,900

was n\$ 399,900

# **Overview**

| Mileage       | 95,000 km |
|---------------|-----------|
| Registration  | 3104      |
| Registered    | 2017      |
| Fuel Type     | Diesel    |
| Colour        | White     |
| Engine Size   | 2.2       |
| Interior Trim | Black     |