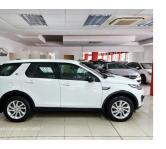

# **Land Rover Discovery** Sport 2.2 SD4 SE Now N\$ 359,900

was n\$ 399,900

# **Overview**

| Mileage       | 95,000 km |
|---------------|-----------|
| Registration  | 3104      |
| Registered    | 2017      |
| Fuel Type     | Diesel    |
| Colour        | White     |
| Engine Size   | 2.2       |
| Interior Trim | Black     |