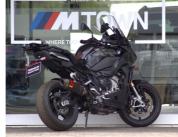

# BMW S - Series S 1000 Now N\$ 330,000

### **Overview**

| Mileage       | 2,300 km |
|---------------|----------|
| Registration  | USEDBIKE |
| Registered    | 2022     |
| Fuel Type     | Petrol   |
| Colour        | Black    |
| Engine Size   | 999 cc   |
| Interior Trim | Black    |

# **Description**

2022 BMW S1000XR 999cc Petrol Manual Sports Bike