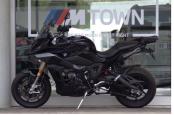

# BMW S - Series S 1000 Now N\$ 330,000

### **Overview**

| Mileage       | 2,300 km |
|---------------|----------|
| Registration  | USEDBIKE |
| Registered    | 2022     |
| Fuel Type     | Petrol   |
| Colour        | Black    |
| Engine Size   | 999 cc   |
| Interior Trim | Black    |

# **Description**

2022 BMW S1000XR 999cc Petrol Manual Sports Bike