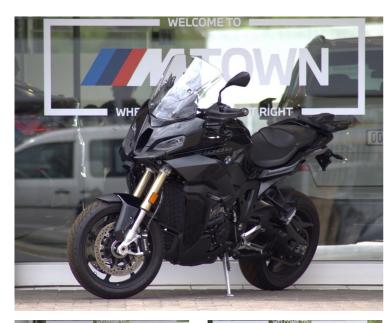

# BMW S - Series S 1000 Now N\$ 330,000

### **Overview**

| Mileage       | 2,300 km |
|---------------|----------|
| Registration  | USEDBIKE |
| Registered    | 2022     |
| Fuel Type     | Petrol   |
| Colour        | Black    |
| Engine Size   | 999 cc   |
| Interior Trim | Black    |

# **Description**

2022 BMW S1000XR 999cc Petrol Manual Sports Bike