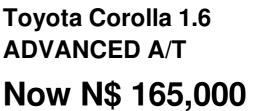

## Overview

| Mileage       | 25,500 km |
|---------------|-----------|
| Registration  | USED      |
| Registered    | 2014      |
| Fuel Type     | Petrol    |
| Colour        | White     |
| Engine Size   | 1.6       |
| Interior Trim | Grey      |