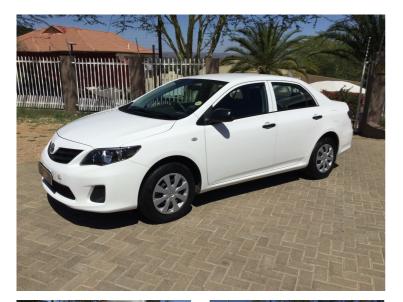

## Overview

| Mileage       | 25,500 km |
|---------------|-----------|
| Registration  | USED      |
| Registered    | 2014      |
| Fuel Type     | Petrol    |
| Colour        | White     |
| Engine Size   | 1.6       |
| Interior Trim | Grey      |