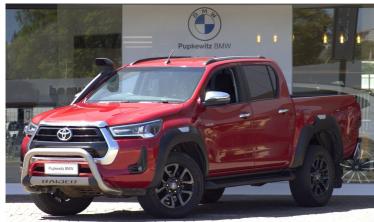

# **Toyota Hilux 2.8 GD-6 RB RAIDER A/T P/U**

### **Overview**

| Mileage       | 83,000 km |  |
|---------------|-----------|--|
| Registration  | USED      |  |
| Registered    | 2021      |  |
| Fuel Type     | Diesel    |  |
| Colour        | Red       |  |
| Engine Size   | 2.8       |  |
| Interior Trim | Grey      |  |

## **Description**

2021 Toyota Hilux 2.8 GD6 RB Raider 2.8 Diesel 2x4 A/T D/C