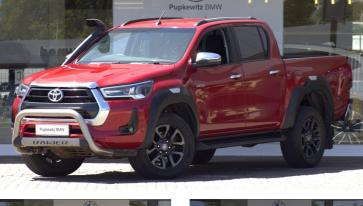

# **Toyota Hilux 2.8 GD-6 RB RAIDER A/T P/U**

### **Overview**

| Mileage       | 83,000 km |  |
|---------------|-----------|--|
| Registration  | USED      |  |
| Registered    | 2021      |  |
| Fuel Type     | Diesel    |  |
| Colour        | Red       |  |
| Engine Size   | 2.8       |  |
| Interior Trim | Grey      |  |

## **Description**

2021 Toyota Hilux 2.8 GD6 RB Raider 2.8 Diesel 2x4 A/T D/C