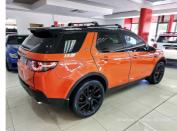

# Land Rover Discovery Sport 2.2 SD4 HSE Now N\$ 349,900

## **Overview**

| Mileage       | 118,000 km |
|---------------|------------|
| Registration  | 3119       |
| Registered    | 2015       |
| Fuel Type     | Diesel     |
| Colour        | Orange     |
| Engine Size   | 2.2        |
| Interior Trim | Black      |