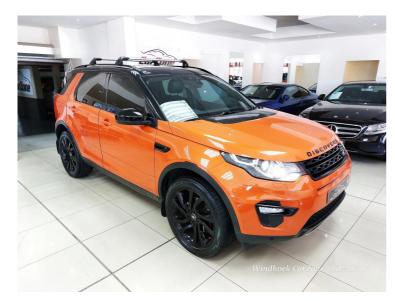

# Land Rover Discovery Sport 2.2 SD4 HSE Now N\$ 349,900

## **Overview**

| Mileage       | 118,000 km |
|---------------|------------|
| Registration  | 3119       |
| Registered    | 2015       |
| Fuel Type     | Diesel     |
| Colour        | Orange     |
| Engine Size   | 2.2        |
| Interior Trim | Black      |