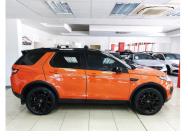

# Land Rover Discovery Sport 2.2 SD4 HSE Now N\$ 349,900

## **Overview**

| Mileage       | 118,000 km |
|---------------|------------|
| Registration  | 3119       |
| Registered    | 2015       |
| Fuel Type     | Diesel     |
| Colour        | Orange     |
| Engine Size   | 2.2        |
| Interior Trim | Black      |