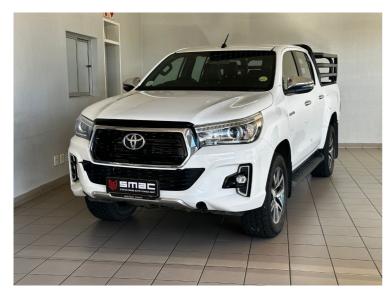

# Toyota Hilux 2.8 GD-6 RAIDER 4X4 A/T P/U D/C

# Now N\$ 529,900

## **Overview**

| Mileage       | 103,000 km |
|---------------|------------|
| Registration  | USED1      |
| Registered    | 2018       |
| Fuel Type     | Diesel     |
| Colour        | White      |
| Engine Size   | 2.8        |
| Interior Trim | N/A        |