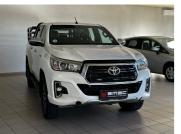

# Toyota Hilux 2.8 GD-6 RAIDER 4X4 A/T P/U D/C

# Now N\$ 529,900

## **Overview**

| Mileage       | 103,000 km |
|---------------|------------|
| Registration  | USED1      |
| Registered    | 2018       |
| Fuel Type     | Diesel     |
| Colour        | White      |
| Engine Size   | 2.8        |
| Interior Trim | N/A        |