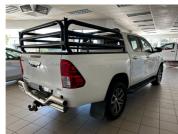

# Toyota Hilux 2.8 GD-6 RAIDER 4X4 A/T P/U D/C

# Now N\$ 529,900

## **Overview**

| Mileage       | 103,000 km |
|---------------|------------|
| Registration  | USED1      |
| Registered    | 2018       |
| Fuel Type     | Diesel     |
| Colour        | White      |
| Engine Size   | 2.8        |
| Interior Trim | N/A        |