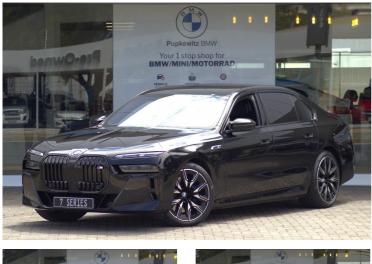

# BMW 7 Series M760E XDRIVE (G70) (PHEV) Now N\$ 3,300,000

### Description

Located atPupkewitz BMW

2024 BMW 7-Series M760 e X-Drive 3.0 Petrol-Electric Hybrid A/T 4-Door Sedan

1191 Harold Pupkewitz street, Windhoek, Namibia