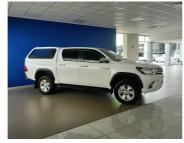

## Toyota Hilux 2.8 GD-6 RB RAIDER A/T P/U D/C

### **Overview**

| Mileage       | 139,000 km |
|---------------|------------|
| Registration  | 028173     |
| Registered    | 2017       |
| Fuel Type     | Diesel     |
| Colour        | White      |
| Engine Size   | 2.8        |
| Interior Trim | Black      |