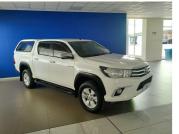

## Toyota Hilux 2.8 GD-6 RB RAIDER A/T P/U D/C

### **Overview**

| Mileage       | 139,000 km |
|---------------|------------|
| Registration  | 028173     |
| Registered    | 2017       |
| Fuel Type     | Diesel     |
| Colour        | White      |
| Engine Size   | 2.8        |
| Interior Trim | Black      |