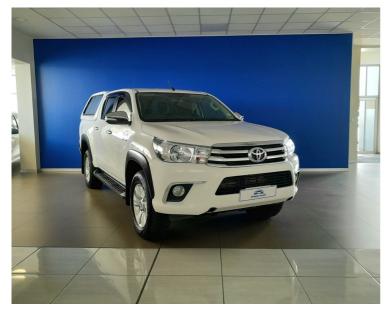

## Toyota Hilux 2.8 GD-6 RB RAIDER A/T P/U D/C

### **Overview**

| Mileage       | 139,000 km |
|---------------|------------|
| Registration  | 028173     |
| Registered    | 2017       |
| Fuel Type     | Diesel     |
| Colour        | White      |
| Engine Size   | 2.8        |
| Interior Trim | Black      |