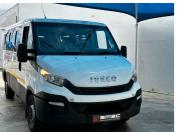

# Iveco 35 35-150 Daily **POA**

## **Overview**

| Mileage       | 97,200 km |
|---------------|-----------|
| Registration  | USED1     |
| Registered    | 2019      |
| Fuel Type     | Diesel    |
| Colour        | White     |
| Engine Size   | 2.8       |
| Interior Trim | Black     |