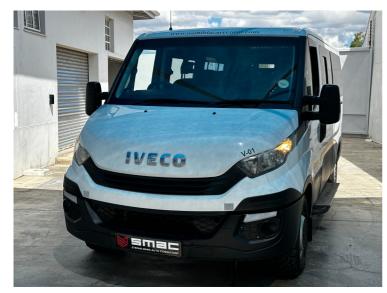

# Iveco 35 35-150 Daily **POA**

## **Overview**

| Mileage       | 97,200 km |
|---------------|-----------|
| Registration  | USED1     |
| Registered    | 2019      |
| Fuel Type     | Diesel    |
| Colour        | White     |
| Engine Size   | 2.8       |
| Interior Trim | Black     |