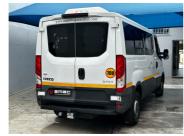

# Iveco 35 35-150 Daily **POA**

## **Overview**

| Mileage       | 97,200 km |
|---------------|-----------|
| Registration  | USED1     |
| Registered    | 2019      |
| Fuel Type     | Diesel    |
| Colour        | White     |
| Engine Size   | 2.8       |
| Interior Trim | Black     |