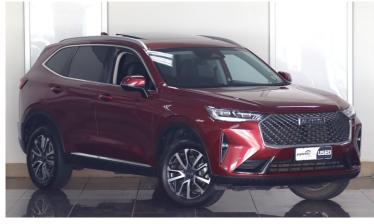

## **HAVAL H6 2.0T LUXURY 4X4 DCT** Now N\$ 439,900











## 1191 Harold Pupkewitz street, Windhoek, Namibia

## **Opening Hours**

| Monday    | 07:30 - 17:00 | Tuesday  | 07:30 - 17:00 |
|-----------|---------------|----------|---------------|
| Wednesday | 07:30 - 17:00 | Thursday | 07:30 - 17:00 |
| Friday    | 07:30 - 17:00 | Saturday | 09:00 - 12:00 |

Sunday Closed

Call: 061 381 700

Located at Pupkewitz Haval / GWM Windhoek

Every effort has been made to ensure the accuracy of the information above, however, errors may occur. Do not rely entirely on this information but check with your centre about items which may affect your decision to purchase.