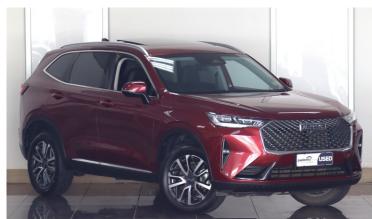

## **HAVAL H6 2.0T LUXURY 4X4 DCT** Now N\$ 439,900











## 1191 Harold Pupkewitz street, Windhoek, Namibia

## **Opening Hours**

| Monday    | 07:30 - 17:00 | Tuesday  | 07:30 - 17:00 |
|-----------|---------------|----------|---------------|
| Wednesday | 07:30 - 17:00 | Thursday | 07:30 - 17:00 |
| Friday    | 07:30 - 17:00 | Saturday | 09:00 - 12:00 |

Sunday Closed

Call: 061 381 700

Located at Pupkewitz Haval / GWM Windhoek

Every effort has been made to ensure the accuracy of the information above, however, errors may occur. Do not rely entirely on this information but check with your centre about items which may affect your decision to purchase.