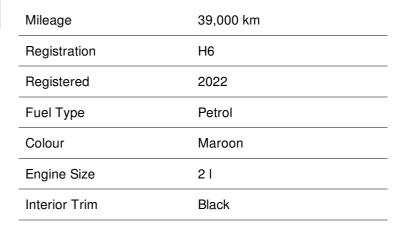

## **HAVAL H6 2.0T LUXURY 4X4 DCT** Now N\$ 439,900











## 1191 Harold Pupkewitz street, Windhoek, Namibia

## **Opening Hours**

| Monday    | 07:30 - 17:00 | Tuesday  | 07:30 - 17:00 |
|-----------|---------------|----------|---------------|
| Wednesday | 07:30 - 17:00 | Thursday | 07:30 - 17:00 |
| Friday    | 07:30 - 17:00 | Saturday | 09:00 - 12:00 |

Sunday Closed

Call: 061 381 700

Located at Pupkewitz Haval / GWM Windhoek

Every effort has been made to ensure the accuracy of the information above, however, errors may occur. Do not rely entirely on this information but check with your centre about items which may affect your decision to purchase.