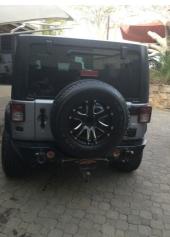

# Jeep Wrangler UNLTD SAHARA 3.6L V6 A/T Now N\$ 480,000

## Overview

| Mileage       | 130,000 km |
|---------------|------------|
| Registration  | USED       |
| Registered    | 2016       |
| Fuel Type     | Petrol     |
| Colour        | Silver     |
| Engine Size   | 3.6        |
| Interior Trim | Black      |