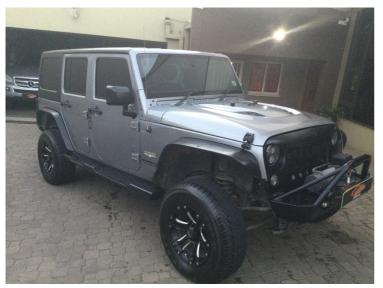

# Jeep Wrangler UNLTD SAHARA 3.6L V6 A/T Now N\$ 480,000

## Overview

| Mileage       | 130,000 km |
|---------------|------------|
| Registration  | USED       |
| Registered    | 2016       |
| Fuel Type     | Petrol     |
| Colour        | Silver     |
| Engine Size   | 3.6        |
| Interior Trim | Black      |