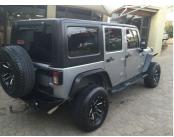

# Jeep Wrangler UNLTD SAHARA 3.6L V6 A/T Now N\$ 480,000

## Overview

| Mileage       | 130,000 km |
|---------------|------------|
| Registration  | USED       |
| Registered    | 2016       |
| Fuel Type     | Petrol     |
| Colour        | Silver     |
| Engine Size   | 3.6        |
| Interior Trim | Black      |