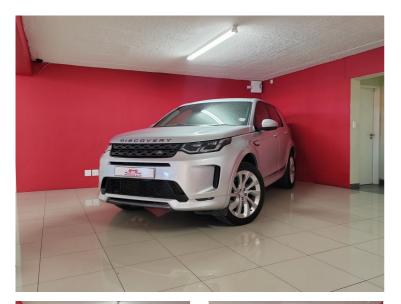

## Land Rover Discovery Sport 2.0D HSE R-DYNAMIC (D180)

## **Overview**

| Mileage       | 64,000 km |
|---------------|-----------|
| Registration  | 000000000 |
| Registered    | 2020      |
| Fuel Type     | Diesel    |
| Colour        | Silver    |
| Engine Size   | 2         |
| Interior Trim | N/A       |