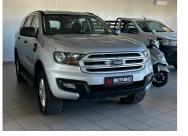

# Ford EVEREST 2.2 TDCI **XLS**

## **Overview**

| Mileage       | 169,980 km |  |
|---------------|------------|--|
| Registration  | USED1      |  |
| Registered    | 2018       |  |
| Fuel Type     | Diesel     |  |
| Colour        | Silver     |  |
| Engine Size   | 2.2        |  |
| Interior Trim | Black      |  |