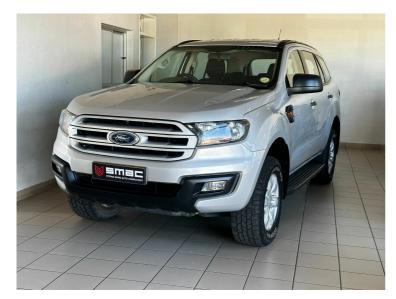

# Ford EVEREST 2.2 TDCI **XLS**

## **Overview**

| Mileage       | 169,980 km |  |
|---------------|------------|--|
| Registration  | USED1      |  |
| Registered    | 2018       |  |
| Fuel Type     | Diesel     |  |
| Colour        | Silver     |  |
| Engine Size   | 2.2        |  |
| Interior Trim | Black      |  |