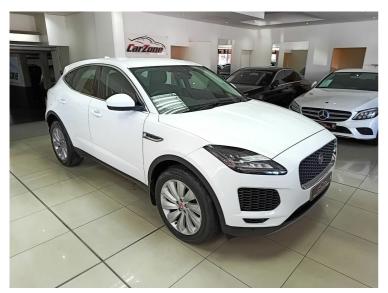

# Jaguar E-pace 2.0D SE (132KW) Now N\$ 559,900

was <del>n\$ 589,900</del>

### **Overview**

Located atCarzone

| Mileage       | 64,000 km |
|---------------|-----------|
| Registration  | 130052024 |
| Registered    | 2019      |
| Fuel Type     | Diesel    |
| Colour        | White     |
| Engine Size   | 2         |
| Interior Trim | Black     |