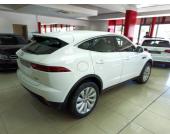

# Jaguar E-pace 2.0D SE (132KW) Now N\$ 559,900

was <del>n\$ 589,900</del>

### **Overview**

Located atCarzone

| Mileage       | 64,000 km |
|---------------|-----------|
| Registration  | 130052024 |
| Registered    | 2019      |
| Fuel Type     | Diesel    |
| Colour        | White     |
| Engine Size   | 2         |
| Interior Trim | Black     |