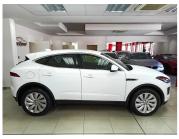

# Jaguar E-pace 2.0D SE (132KW) Now N\$ 559,900

was <del>n\$ 589,900</del>

### **Overview**

Located atCarzone

| Mileage       | 64,000 km |
|---------------|-----------|
| Registration  | 130052024 |
| Registered    | 2019      |
| Fuel Type     | Diesel    |
| Colour        | White     |
| Engine Size   | 2         |
| Interior Trim | Black     |