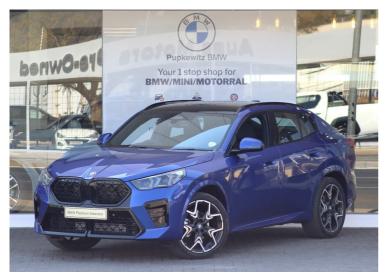

# BMW X2 SDRIVE18I M SPORT A/T (F39) Now N\$ 870,000

was n<del>\$ 942,500</del>

### **Overview**

| Mileage       | 8,644 km |
|---------------|----------|
| Registration  | DEMO     |
| Registered    | 2024     |
| Fuel Type     | Petrol   |
| Colour        | Blue     |
| Engine Size   | 1.5      |
| Interior Trim | Black    |

## Description

2024 BMW X2 S-Drive 18i M-Sport A/T 1.5 Petrol C/O

1191 Harold Pupkewitz street, Windhoek, Namibia