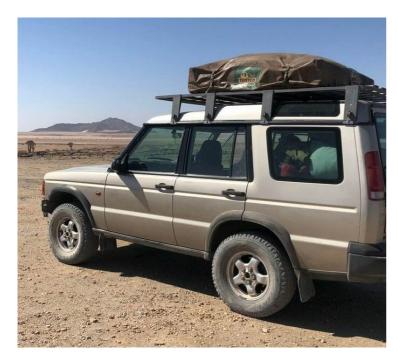

## **Description**

2000 Land Rover Discovery 2 TD5 AWD 3.0 Diesel A/T 5-Door SUV