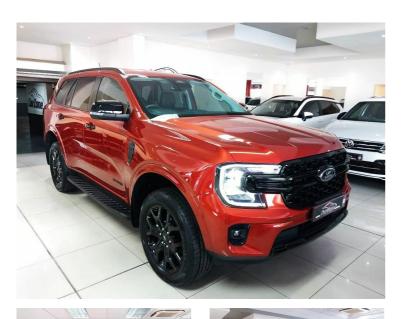

# Ford EVEREST 2.0 BITURBO 4X4 SPORT Now N\$ 929,900

### Overview

Located atCarzone

| Mileage       | 17,500 km |
|---------------|-----------|
| Registration  | 171024    |
| Registered    | 2024      |
| Fuel Type     | Diesel    |
| Colour        | Orange    |
| Engine Size   | 2         |
| Interior Trim | Black     |