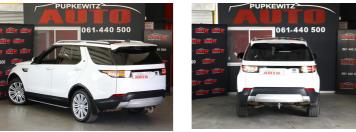

# Land Rover Discovery 3.0 SI6 HSE LUXURY Now N\$ 649,900

was <del>n\$ 699,900</del>

## **Overview**

| Mileage       | 95,456 km |
|---------------|-----------|
| Registration  | N23300W   |
| Registered    | 2017      |
| Fuel Type     | Petrol    |
| Colour        | White     |
| Engine Size   | 3         |
| Interior Trim | N/A       |