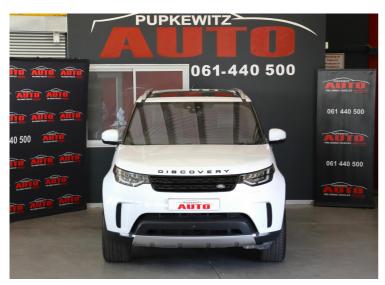

# Land Rover Discovery 3.0 SI6 HSE LUXURY Now N\$ 649,900

was <del>n\$ 699,900</del>

## **Overview**

| Mileage       | 95,456 km |
|---------------|-----------|
| Registration  | N23300W   |
| Registered    | 2017      |
| Fuel Type     | Petrol    |
| Colour        | White     |
| Engine Size   | 3         |
| Interior Trim | N/A       |