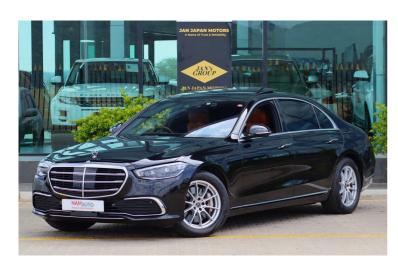

## Mercedes-Benz S-Class S500 L 4MATIC AMG LINE

### **Overview**

| Mileage       | 50,000 km  |  |
|---------------|------------|--|
| Registration  | S5004MATIC |  |
| Registered    | 2021       |  |
| Fuel Type     | Petrol     |  |
| Colour        | Black      |  |
| Engine Size   | 3          |  |
| Interior Trim | Cognac     |  |

### **Description**

2021 Mercedes Benz S-Class S500 4Matic A/T 3.0 Petrol RWD Sedan