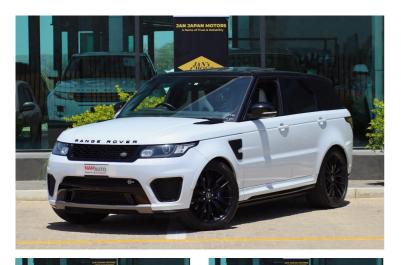

# Land Rover Range Rover Sport SVR Now N\$ 1,560,000

### **Overview**

| Mileage       | 10,600 km       |
|---------------|-----------------|
| Registration  | USED            |
| Registered    | 2016            |
| Fuel Type     | Petrol          |
| Colour        | White           |
| Engine Size   | 5               |
| Interior Trim | Black And White |

# Description

RANGE ROVER SPORT SVR 2016

1191 Harold Pupkewitz street, Windhoek, Namibia