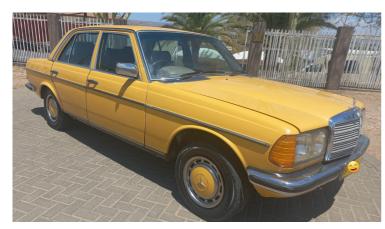

# Mercedes-Benz E-Class 230/4 Cash Buy Only Now N\$ 95,000

# **Overview**

| Mileage       | 262,700 km |
|---------------|------------|
| Registration  | USED       |
| Registered    | 1982       |
| Fuel Type     | N/A        |
| Colour        | Yellow     |
| Engine Size   | 2.3        |
| Interior Trim | Grey       |