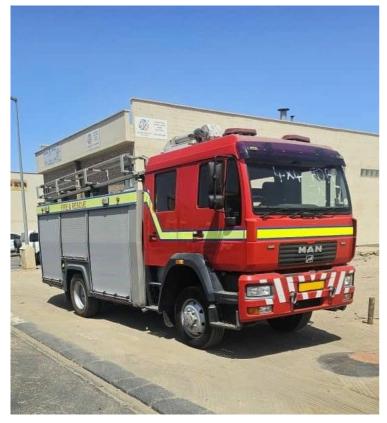

# MAN 4x4 6000cc Fire **Truck** Now N\$ 1,350,000

## **Description**

2005 MAN 6000cc Fire Engine 6-Seat HGV