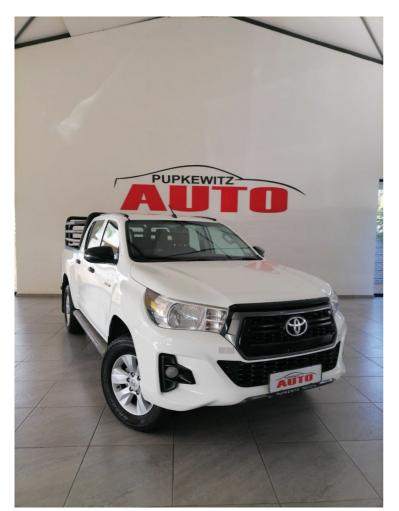

## Toyota Hilux 2.4GD-6 DOUBLE CAB 4X4 SRX AUTO

### Overview

| Mileage       | 269,000 km |
|---------------|------------|
| Registration  | USED       |
| Registered    | 2019       |
| Fuel Type     | Diesel     |
| Colour        | White      |
| Engine Size   | 2.4        |
| Interior Trim | Black      |
|               |            |

### Description

(DEPOSIT N\$ 40000 MONTHLY N\$ 8747 x 54) All On-the-Road Fee's Included

1191 Harold Pupkewitz street, Windhoek, Namibia