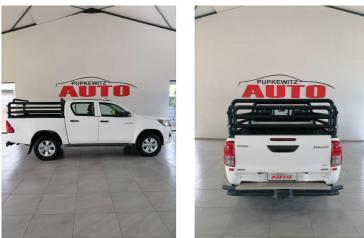

## Toyota Hilux 2.4GD-6 DOUBLE CAB 4X4 SRX AUTO

### Overview

| Mileage       | 269,000 km |
|---------------|------------|
| Registration  | USED       |
| Registered    | 2019       |
| Fuel Type     | Diesel     |
| Colour        | White      |
| Engine Size   | 2.4        |
| Interior Trim | Black      |
|               |            |

### Description

(DEPOSIT N\$ 40000 MONTHLY N\$ 8747 x 54) All On-the-Road Fee's Included

1191 Harold Pupkewitz street, Windhoek, Namibia