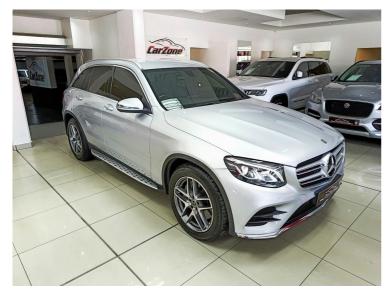

## **Mercedes-Benz Glc GLC220d 4Matic AMG** Line

### **Overview**

| 62,500 km |
|-----------|
| 2412241   |
| 2018      |
| Diesel    |
| Silver    |
| 2         |
| Black     |
|           |