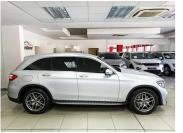

## **Mercedes-Benz Glc GLC220d 4Matic AMG** Line

### **Overview**

| 62,500 km |
|-----------|
| 2412241   |
| 2018      |
| Diesel    |
| Silver    |
| 2         |
| Black     |
|           |