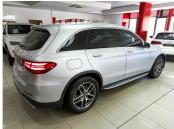

## **Mercedes-Benz Glc GLC220d 4Matic AMG** Line

### **Overview**

| 62,500 km |
|-----------|
| 2412241   |
| 2018      |
| Diesel    |
| Silver    |
| 2         |
| Black     |
|           |