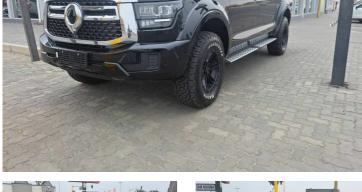

## **GWM P500 2.4T DOUBLE CAB LUXURY 4X4**

## **Overview**

| Mileage       | 1,500 km |
|---------------|----------|
| Registration  | GWM      |
| Registered    | 2025     |
| Fuel Type     | Diesel   |
| Colour        | Black    |
| Engine Size   | 2.4      |
| Interior Trim | N/A      |