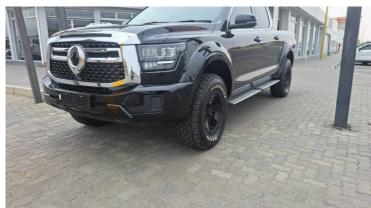

## **GWM P500 2.4T DOUBLE CAB LUXURY 4X4**

## **Overview**

| Mileage       | 1,500 km |
|---------------|----------|
| Registration  | GWM      |
| Registered    | 2025     |
| Fuel Type     | Diesel   |
| Colour        | Black    |
| Engine Size   | 2.4      |
| Interior Trim | N/A      |