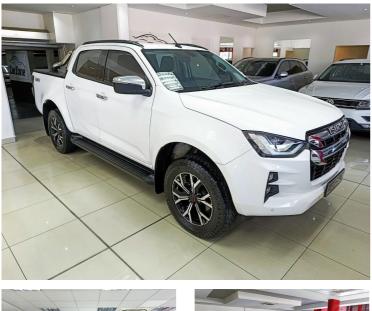

# Isuzu D-Max 3.0TD DOUBLE CAB LSE 4X4 (NO RADAR)

## Now N\$ 679,900

### **Overview**

| Mileage       | 50,000 km |
|---------------|-----------|
| Registration  | 0901253   |
| Registered    | 2022      |
| Fuel Type     | Diesel    |
| Colour        | White     |
| Engine Size   | 3         |
| Interior Trim | Black     |