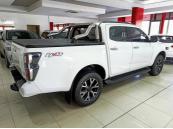

# Isuzu D-Max 3.0TD DOUBLE CAB LSE 4X4 (NO RADAR)

## Now N\$ 679,900

### **Overview**

| Mileage       | 50,000 km |
|---------------|-----------|
| Registration  | 0901253   |
| Registered    | 2022      |
| Fuel Type     | Diesel    |
| Colour        | White     |
| Engine Size   | 3         |
| Interior Trim | Black     |