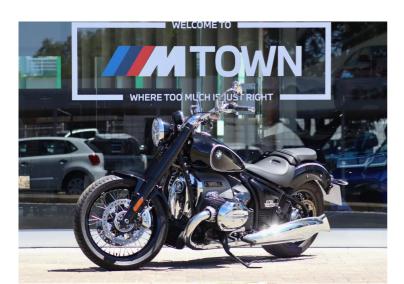

# BMW R 18 FIRST EDITION Now N\$ 245,000

# **Description**

2020 BMW R18 FIRST EDITION 1800cc Manual Cruiser Bike

### **Overview**

| Mileage       | 5,000 km |
|---------------|----------|
| Registration  | USEDBIKE |
| Registered    | 2020     |
| Fuel Type     | Petrol   |
| Colour        | Black    |
| Engine Size   | 1,802 cc |
| Interior Trim | Black    |