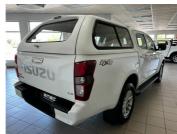

# Isuzu D-Max 1.9TD **DOUBLE CAB LS X-RIDER 4X4 AUTO** Now N\$ 479,900

## **Overview**

| Mileage       | 82,223 km |
|---------------|-----------|
| Registration  | USED      |
| Registered    | 2023      |
| Fuel Type     | Diesel    |
| Colour        | White     |
| Engine Size   | 1.9       |
| Interior Trim | Black     |