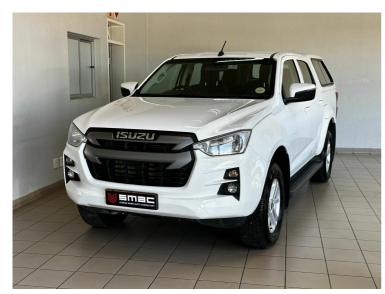

# Isuzu D-Max 1.9TD **DOUBLE CAB LS X-RIDER 4X4 AUTO** Now N\$ 479,900

## **Overview**

| Mileage       | 82,223 km |
|---------------|-----------|
| Registration  | USED      |
| Registered    | 2023      |
| Fuel Type     | Diesel    |
| Colour        | White     |
| Engine Size   | 1.9       |
| Interior Trim | Black     |