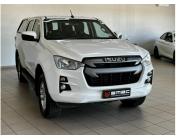

# Isuzu D-Max 1.9TD **DOUBLE CAB LS X-RIDER 4X4 AUTO** Now N\$ 479,900

## **Overview**

| Mileage       | 82,223 km |
|---------------|-----------|
| Registration  | USED      |
| Registered    | 2023      |
| Fuel Type     | Diesel    |
| Colour        | White     |
| Engine Size   | 1.9       |
| Interior Trim | Black     |