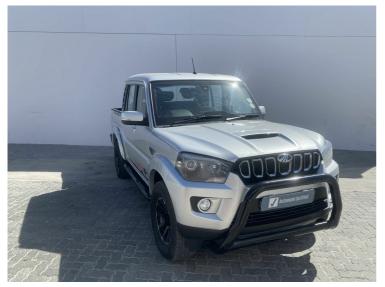

# Mahindra PIK UP 2.2CRDE DOUBLE CAB 4X4 S11 KAROO

## Overview

| Mileage       | 74,200 km |
|---------------|-----------|
| Registration  | 801461    |
| Registered    | 2023      |
| Fuel Type     | Diesel    |
| Colour        | Silver    |
| Engine Size   | 2.2       |
| Interior Trim | N/A       |
|               |           |