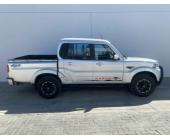

# Mahindra PIK UP 2.2CRDE DOUBLE CAB 4X4 S11 KAROO

## Overview

| Mileage       | 74,200 km |
|---------------|-----------|
| Registration  | 801461    |
| Registered    | 2023      |
| Fuel Type     | Diesel    |
| Colour        | Silver    |
| Engine Size   | 2.2       |
| Interior Trim | N/A       |
|               |           |