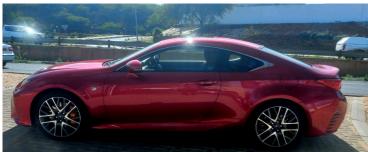

# Lexus RC 350 F SPORT **Now N\$ 540,000**

# **Overview**

| Mileage       | 20,000 km |  |
|---------------|-----------|--|
| Registration  | USED      |  |
| Registered    | 2017      |  |
| Fuel Type     | Petrol    |  |
| Colour        | Red       |  |
| Engine Size   | 3.5       |  |
| Interior Trim | Black     |  |