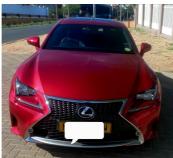

# Lexus RC 350 F SPORT **Now N\$ 540,000**

# **Overview**

| Mileage       | 20,000 km |  |
|---------------|-----------|--|
| Registration  | USED      |  |
| Registered    | 2017      |  |
| Fuel Type     | Petrol    |  |
| Colour        | Red       |  |
| Engine Size   | 3.5       |  |
| Interior Trim | Black     |  |