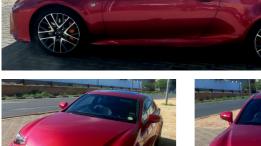

# Lexus RC 350 F SPORT **Now N\$ 540,000**

# **Overview**

| Mileage       | 20,000 km |  |
|---------------|-----------|--|
| Registration  | USED      |  |
| Registered    | 2017      |  |
| Fuel Type     | Petrol    |  |
| Colour        | Red       |  |
| Engine Size   | 3.5       |  |
| Interior Trim | Black     |  |