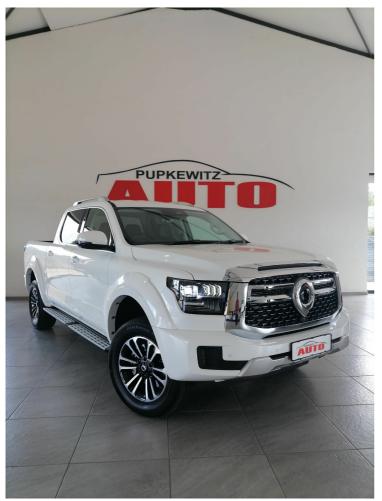

## GWM P500 2.4T DOUBLE CAB LUXURY 4X4 9AT

### Overview

| Mileage       | 220 km |
|---------------|--------|
| Registration  | NEW    |
| Registered    | 2025   |
| Fuel Type     | Diesel |
| Colour        | White  |
| Engine Size   | 2.4    |
| Interior Trim | Black  |

### Description

Alloy Wheels, Custom made Rails & All On-the-Road Fee's Included

1191 Harold Pupkewitz street, Windhoek, Namibia