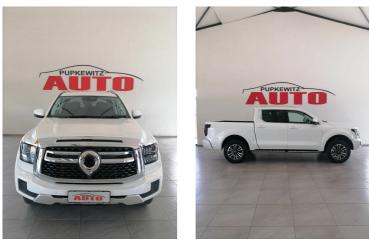

## GWM P500 2.4T DOUBLE CAB LUXURY 4X4 9AT

### Overview

| Mileage       | 220 km |
|---------------|--------|
| Registration  | NEW    |
| Registered    | 2025   |
| Fuel Type     | Diesel |
| Colour        | White  |
| Engine Size   | 2.4    |
| Interior Trim | Black  |

### Description

Alloy Wheels, Custom made Rails & All On-the-Road Fee's Included

1191 Harold Pupkewitz street, Windhoek, Namibia