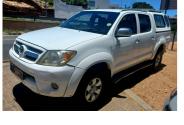

# Toyota Hilux V6 4.0 DOUBLE CAB 4X4 RAIDER AUTO Now N\$ 165,000

## Overview

| Mileage       | 400,000 km |
|---------------|------------|
| Registration  | USED       |
| Registered    | 2008       |
| Fuel Type     | Petrol     |
| Colour        | White      |
| Engine Size   | 4          |
| Interior Trim | Grey       |