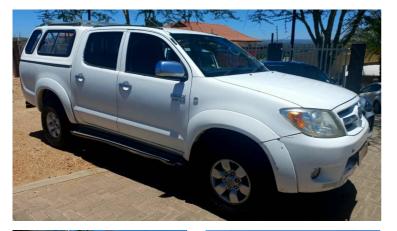

# Toyota Hilux V6 4.0 DOUBLE CAB 4X4 RAIDER AUTO Now N\$ 165,000

## Overview

| Mileage       | 400,000 km |
|---------------|------------|
| Registration  | USED       |
| Registered    | 2008       |
| Fuel Type     | Petrol     |
| Colour        | White      |
| Engine Size   | 4          |
| Interior Trim | Grey       |