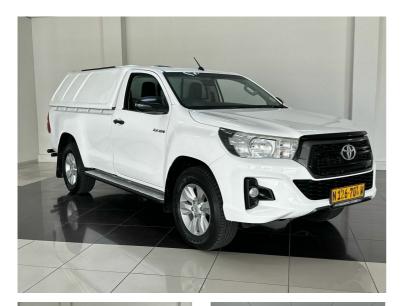

# Toyota Hilux 2.4 GD-6 SRX 4X4 P/U S/C **Now N\$ 359,900**

### **Overview**

| Mileage       | 296,000 km |
|---------------|------------|
| Registration  | N126704W   |
| Registered    | 2019       |
| Fuel Type     | Diesel     |
| Colour        | White      |
| Engine Size   | 2.4        |
| Interior Trim | N/A        |