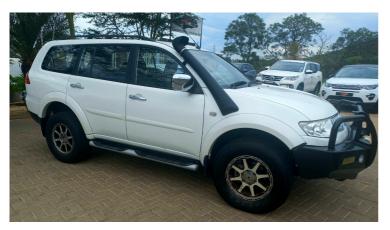

# Mitsubishi Pajero Sport 3.2DI-D GLS Now N\$ 240,000

## Overview

| Mileage       | 160,000 km |
|---------------|------------|
| Registration  | USED       |
| Registered    | 2012       |
| Fuel Type     | Diesel     |
| Colour        | White      |
| Engine Size   | 3.2        |
| Interior Trim | Grey       |